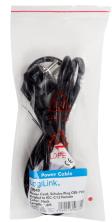

LogiLink®

**Power Cord** Safety Plug 90° to IEC C13 female

Art. No.: CP090 CP095

Power cable to connect the PC to a 220V AC power.

# LogiLink

**Power Cord** Safety Plug 90° to IEC C13 female

Art. No.: CP090 CP095