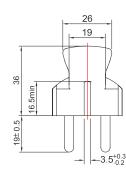

Cord** Safety Plug 90° to IEC C13 female

Art. No.: CP090 CP095

Power cable to connect the PC to a 220V AC power.

### Features:

- » Connection 1: Safety plug (CEE-7/7), 90° angled
- » Connection 2: IEC-C13 female (IEC 60320-C13), straight
- » Cable in accordance with H05VV-F3G, VDE approved
- » Double protective contact
- » Operating voltage: 250V
- » Max current capacity: 10A
- » Color: Black

| Art-No. | Cable Length | Diameter                 | EAN Code      |
|---------|--------------|--------------------------|---------------|
| CP090   | 1.8m         | 3 x 0.75 mm <sup>2</sup> | 4260113563700 |
| CP095   | 3m           | 3 x 1.0 mm <sup>2</sup>  | 4260113568507 |

# **Technical Drawing:**







# LogiLink

**Power Cord** Safety Plug 90° to IEC C13 female

Art. No.: CP090 CP095

















# Package Content:

» 1 x Power Cord

# **Package Information:**

- » Packing Dimension: mm
- » Packing Weight: kg
- » Carton Dimension: mm
- » Carton Q'ty: pcs
- » Carton Weight: kg