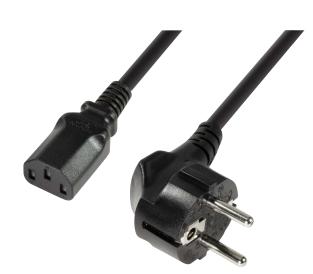

LogiLink®

**Power Cord** Safety Plug 90° to IEC C13 female

Art. No.: CP090 CP095

Power cable to connect the PC to a 220V AC power.

# LogiLink

**Power Cord** Safety Plug 90° to IEC C13 female

Art. No.: CP090 CP095

# Package Content:

» 1 x Power Cord