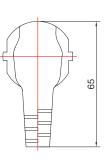

ord** Safety Plug 90° to IEC C13 female

Art. No.: CP090 CP095

Power cable to connect the PC to a 220V AC power.

### Features:

- » Connection 1: Safety plug (CEE-7/7), 90° angled
- » Connection 2: IEC-C13 female (IEC 60320-C13), straight
- » Cable in accordance with H05VV-F3G, VDE approved
- » Double protective contact
- » Operating voltage: 250V
- » Max current capacity: 10A
- » Color: Black

| Art-No. | Cable Length | Diameter                 | EAN Code      |
|---------|--------------|--------------------------|---------------|
| CP090   | 1.8m         | 3 x 0.75 mm <sup>2</sup> | 4260113563700 |
| CP095   | 3m           | 3 x 1.0 mm <sup>2</sup>  | 4260113568507 |

# **Technical Drawing:**







# LogiLink

**Power Cord** Safety Plug 90° to IEC C13 female

Art. No.: CP090 CP095

















# Package Content:

» 1 x Power Cord

# **Package Information:**

- » Packing Dimension: mm
- » Packing Weight: kg
- » Carton Dimension: mm
- » Carton Q'ty: pcs
- » Carton Weight: kg