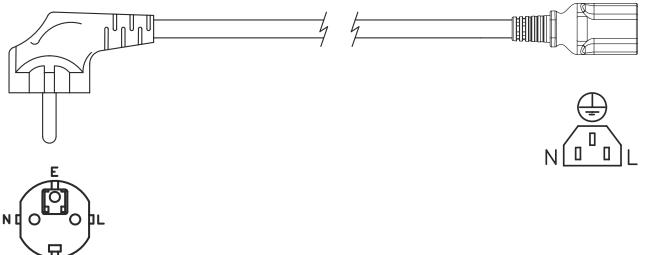

# **Technical Drawing:**

### Features:

- » Connection 1: Safety plug (CEE-7/7), 90° angled
- » Connection 2: IEC-C13 female (IEC 60320-C13), straight
- » Cable in accordance with H05VV-F3G, VDE approved
- » Double protective contact
- » Operating voltage: 250V
- » Max current capacity: 10A
- » Color: Black