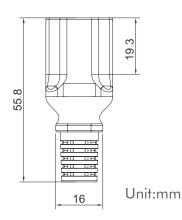

Plug 90° to IEC C13 female

Art. No.: CP090 CP095

Power cable to connect the PC to a 220V AC power.

### Features:

- » Connection 1: Safety plug (CEE-7/7), 90° angled
- » Connection 2: IEC-C13 female (IEC 60320-C13), straight
- » Cable in accordance with H05VV-F3G, VDE approved
- » Double protective contact
- » Operating voltage: 250V
- » Max current capacity: 10A
- » Color: Black

| Art-No. | Cable Length | Diameter                 | EAN Code      |
|---------|--------------|--------------------------|---------------|
| CP090   | 1.8m         | 3 x 0.75 mm <sup>2</sup> | 4260113563700 |
| CP095   | 3m           | 3 x 1.0 mm <sup>2</sup>  | 4260113568507 |

# **Technical Drawing:**







# LogiLink

**Power Cord** Safety Plug 90° to IEC C13 female

Art. No.: CP090 CP095

















# Package Content:

» 1 x Power Cord

# **Package Information:**

- » Packing Dimension: mm
- » Packing Weight: kg
- » Carton Dimension: mm
- » Carton Q'ty: pcs
- » Carton Weight: kg