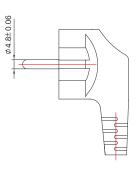

* Safety Plug 90° to IEC C13 female

Art. No.: CP090 CP095

Power cable to connect the PC to a 220V AC power.

### Features:

- » Connection 1: Safety plug (CEE-7/7), 90° angled
- » Connection 2: IEC-C13 female (IEC 60320-C13), straight
- » Cable in accordance with H05VV-F3G, VDE approved
- » Double protective contact
- » Operating voltage: 250V
- » Max current capacity: 10A
- » Color: Black

| Art-No. | Cable Length | Diameter                 | EAN Code      |
|---------|--------------|--------------------------|---------------|
| CP090   | 1.8m         | 3 x 0.75 mm <sup>2</sup> | 4260113563700 |
| CP095   | 3m           | 3 x 1.0 mm <sup>2</sup>  | 4260113568507 |

# **Technical Drawing:**







# LogiLink

**Power Cord** Safety Plug 90° to IEC C13 female

Art. No.: CP090 CP095

















# Package Content:

» 1 x Power Cord

# **Package Information:**

- » Packing Dimension: mm
- » Packing Weight: kg
- » Carton Dimension: mm
- » Carton Q'ty: pcs
- » Carton Weight: kg