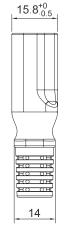

ty Plug 90° to IEC C13 female

Art. No.: CP090 CP095

Power cable to connect the PC to a 220V AC power.

### Features:

- » Connection 1: Safety plug (CEE-7/7), 90° angled
- » Connection 2: IEC-C13 female (IEC 60320-C13), straight
- » Cable in accordance with H05VV-F3G, VDE approved
- » Double protective contact
- » Operating voltage: 250V
- » Max current capacity: 10A
- » Color: Black

| Art-No. | Cable Length | Diameter                 | EAN Code      |
|---------|--------------|--------------------------|---------------|
| CP090   | 1.8m         | 3 x 0.75 mm <sup>2</sup> | 4260113563700 |
| CP095   | 3m           | 3 x 1.0 mm <sup>2</sup>  | 4260113568507 |

# **Technical Drawing:**







# LogiLink

**Power Cord** Safety Plug 90° to IEC C13 female

Art. No.: CP090 CP095

















# Package Content:

» 1 x Power Cord

# **Package Information:**

- » Packing Dimension: mm
- » Packing Weight: kg
- » Carton Dimension: mm
- » Carton Q'ty: pcs
- » Carton Weight: kg