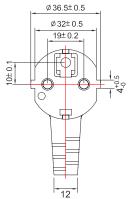

d** Safety Plug 90° to IEC C13 female

Art. No.: CP090 CP095

Power cable to connect the PC to a 220V AC power.

### Features:

- » Connection 1: Safety plug (CEE-7/7), 90° angled
- » Connection 2: IEC-C13 female (IEC 60320-C13), straight
- » Cable in accordance with H05VV-F3G, VDE approved
- » Double protective contact
- » Operating voltage: 250V
- » Max current capacity: 10A
- » Color: Black

| Art-No. | Cable Length | Diameter                 | EAN Code      |
|---------|--------------|--------------------------|---------------|
| CP090   | 1.8m         | 3 x 0.75 mm <sup>2</sup> | 4260113563700 |
| CP095   | 3m           | 3 x 1.0 mm <sup>2</sup>  | 4260113568507 |

# **Technical Drawing:**







# LogiLink

**Power Cord** Safety Plug 90° to IEC C13 female

Art. No.: CP090 CP095

















# Package Content:

» 1 x Power Cord

# **Package Information:**

- » Packing Dimension: mm
- » Packing Weight: kg
- » Carton Dimension: mm
- » Carton Q'ty: pcs
- » Carton Weight: kg