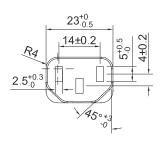

fety Plug 90° to IEC C13 female

Art. No.: CP090 CP095

Power cable to connect the PC to a 220V AC power.

### Features:

- » Connection 1: Safety plug (CEE-7/7), 90° angled
- » Connection 2: IEC-C13 female (IEC 60320-C13), straight
- » Cable in accordance with H05VV-F3G, VDE approved
- » Double protective contact
- » Operating voltage: 250V
- » Max current capacity: 10A
- » Color: Black

| Art-No. | Cable Length | Diameter                 | EAN Code      |
|---------|--------------|--------------------------|---------------|
| CP090   | 1.8m         | 3 x 0.75 mm <sup>2</sup> | 4260113563700 |
| CP095   | 3m           | 3 x 1.0 mm <sup>2</sup>  | 4260113568507 |

# **Technical Drawing:**







# LogiLink

**Power Cord** Safety Plug 90° to IEC C13 female

Art. No.: CP090 CP095

















# Package Content:

» 1 x Power Cord

# **Package Information:**

- » Packing Dimension: mm
- » Packing Weight: kg
- » Carton Dimension: mm
- » Carton Q'ty: pcs
- » Carton Weight: kg