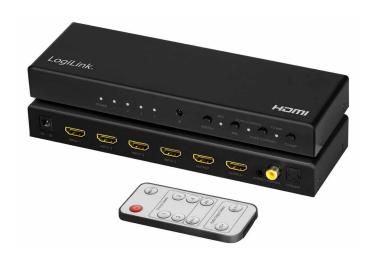

# **LogiLink**<sub>®</sub>

4K 4x1 HDMI<sup>TM</sup> Switch ARC, 4K/60 Hz

Art. No.: HD0046

Allows you easily share a display with four HDMI-enabled A/V devices. Features four independent inputs that each support 4K resolution and 7.1 surround sound audio. Also, the audio embedded in HDMI can be extracted via HDMI, Toslink or Coaxial and the switch can return the audios to AV receivers with audio return channel (ARC) function.

### **Package Contents:**

- » 1x 4K 4x1 HDMI Switch
- » 1x Remote control
- » 1x Power Adapter 5 V/1 A
- » 1x User Manual