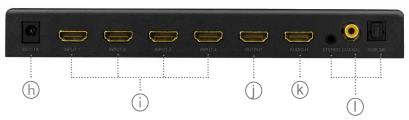

Front

Back

- a Power LED indicator
- (b) HDMI input 1-4 ports LED indicator
- (c) IR signal receiver
- (d) HDMI input switch button
- (e) ARC On/Off button and LED indicator
- (f) 2CH/5.1CH/PASS audio mode switch button and LED indicator
- TV/AMP switch button and LED indicator for PASS mode
- (h) DC 5V input
- (i) HDMI input 1-4 ports
- (j) HDMI output port
- (K) Audio-H: HDMI output audio only
- Audio output ports