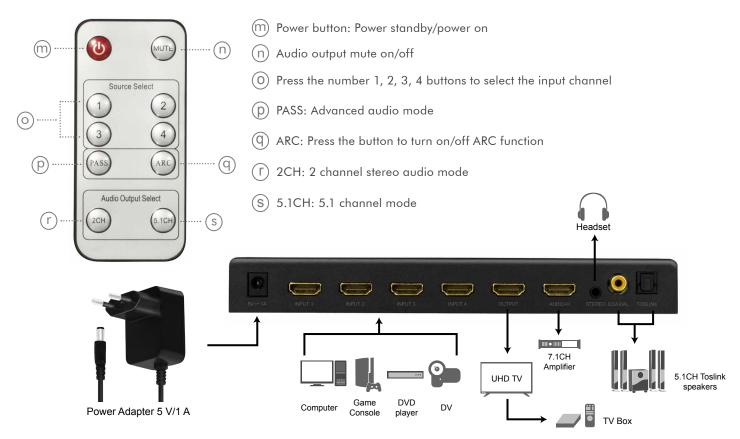

Front

Back

- a Power LED indicator
- (b) HDMI input 1-4 ports LED indicator
- (c) IR signal receiver
- (d) HDMI input switch button
- (e) ARC On/Off button and LED indicator
- (f) 2CH/5.1CH/PASS audio mode switch button and LED indicator
- TV/AMP switch button and LED indicator for PASS mode
- (h) DC 5V input
- (i) HDMI input 1-4 ports
- (j) HDMI output port
- (K) Audio-H: HDMI output audio only
- Audio output ports