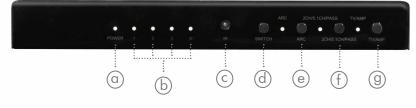

Front

Back

- a Power LED indicator
- (b) HDMI input 1-4 ports LED indicator
- (c) IR signal receiver
- (d) HDMI input switch button
- (e) ARC On/Off button and LED indicator
- (f) 2CH/5.1CH/PASS audio mode switch button and LED indicator
- TV/AMP switch button and LED indicator for PASS mode
- (h) DC 5V input
- (i) HDMI input 1-4 ports
- (j) HDMI output port
- (K) Audio-H: HDMI output audio only
- Audio output ports