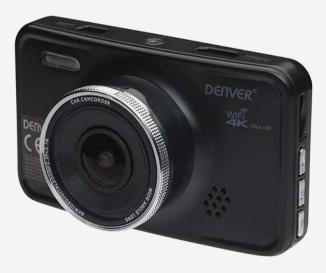

## **Denver CCG-4010**

- 4K Car dashcam with GPS & Wi-Fi function
- Video resolution: up to 4K@30fps
- GPS lets you see speed & map afterwards
- Loop recording just set and forget & it will record automatically
- 140° viewing angle
- 3" Display
- G-sensor secures recording if involved in accident
- Built-in microphone & speaker
- Wi-Fi function (pair with smartphone)
- Built-in rechargeable battery
- External memory: Micro SD card up to 32GB (not incl.)
- Charges via 12V car adapt.
- GPS antenna uses cable into camera

Accessories included: Car mount, 12V car adaptor, USB cable, GPS antenna

• {

Highlights

Dashcam with suction cup holder and car adaptor, records automatically when you start the car and stops when you stop the car, GPS function lets you see the speed, distance and route on Google maps, and Wi-Fi function

• •

Power

12V car adaptor included

• •

Battery

Built-in rechargeable battery (250mAh)

0

Camera

4K@30fps video, 140° viewing angle

• (

GPS

Built-in GPS function