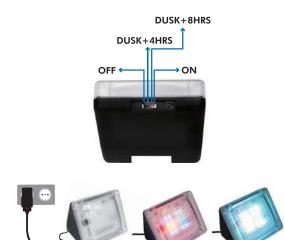

#### Features:

- » Simulate the light of a TV: color changes, fades and on-screen motion; looks like someone watching TV from outside
- » Built-in light sensor and timer
- » Consume only the power of a night light, less than 3W
- » Deter unwanted visitors when you're not at home

## **Package Informations:**

- » Packing Dimension: 161 x 106 x 65mm
- » Packing Weight: 0.22kg
- » Carton Dimension: 520 x 430 x 360mm
- » Carton Q'ty: 50pcs» Carton Weight: 12kg
- Please observe related national regulations strictly and do not use this product for other illegal purposes. Aim at a translucent shade or windows.