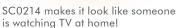

# Home Security LED TV Simulator

Art. No.: SC0214

Simulate the light of a TV to deter unwanted visitors.

#### Features:

- » Simulate the light of a TV: color changes, fades and on-screen motion; looks like someone watching TV from outside
- » Built-in light sensor and timer
- » Consume only the power of a night light, less than 3W
- » Deter unwanted visitors when you're not at home