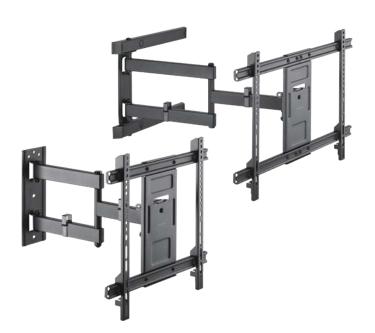

## Full Motion TV Wall Mount

Art. No.: **BP0112** BP0113







### Full Motion TV Wall Mount

Art. No.: **BP0112** BP0113

#### **Features:**

- » Sturdy steel frame construction; a maximum capacity of 50kg
- » Built-in level adjustment ensures perfect positioning





Cable management keeps everything organized.





Arm extension provides a wide range of viewing angles.





## Full Motion TV Wall Mount

Art. No.: **BP0112** BP0113

### **Specifications:**



| Screen Size           | 32"-70" flat/curved TVs                                             | 37"-80" flat/curved TVs                                             |  |
|-----------------------|---------------------------------------------------------------------|---------------------------------------------------------------------|--|
| Weight Capacity       | 50kg