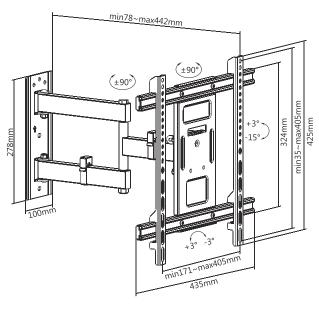

### **Specifications:**

| Screen Size           | 32"-70" flat/curved TVs                                             | 37"-80" flat/curved TVs                                             |  |
|-----------------------|---------------------------------------------------------------------|---------------------------------------------------------------------|--|
| Weight Capacity       | 50kg                                                                | 50kg                                                                |  |
| VESA Plate Compatible | 200x100, 200x200, 300x200,<br>300x300, 400x200, 400x300,<br>400x400 | 200x200, 300x200, 300x300,<br>400x200, 400x300, 400x400,<br>600x400 |  |
| Wall Clearance        | 78-442mm                                                            | 76-620mm                                                            |  |
| Tilt                  | -15°~3°                                                             | -15°~3°                                                             |  |
| Swivel                | -90°~90°                                                            | -90°~90°                                                            |  |
| Screen Level          | -3°~3°                                                              | -3°~3°                                                              |  |
| Materials             | Steel, Plastic, ABS                                                 | Steel, Plastic, ABS                                                 |  |
| Color                 | Black                                                               | Black                                                               |  |
| Dimensions            | 442 x 435 x 425mm                                                   | 620 x 685 x 425mm                                                   |  |
| EAN Code              | 4052792060195                                                       | 4052792060201                                                       |  |
|                       |                                                                     |                                                                     |  |

#### **BP0112**