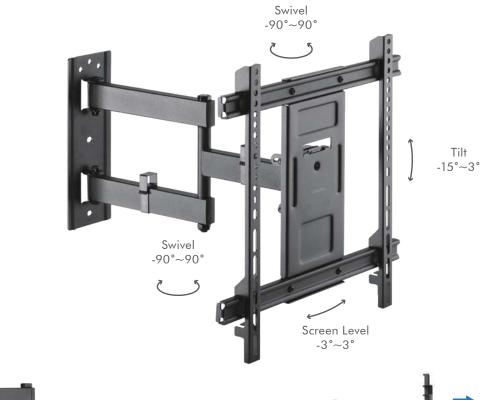

### **Specifications:**

| Screen Size           | 32"-70" flat/curved TVs                                             | 37"-80" flat/curved TVs                                             |  |
|-----------------------|---------------------------------------------------------------------|---------------------------------------------------------------------|--|
| Weight Capacity       | 50kg                                                                | 50kg                                                                |  |
| VESA Plate Compatible | 200x100, 200x200, 300x200,<br>300x300, 400x200, 400x300,<br>400x400 | 200x200, 300x200, 300x300,<br>400x200, 400x300, 400x400,<br>600x400 |  |
| Wall Clearance        | 78-442mm                                                            | 76-620mm                                                            |  |
| Tilt                  | -15°~3°                                                             | -15°~3°                                                             |  |
| Swivel                | -90°~90°                                                            | -90°~90°                                                            |  |
| Screen Level          | -3°~3°                                                              | -3°~3°                                                              |  |
| Materials             | Steel, Plastic, ABS                                                 | Steel, Plastic, ABS                                                 |  |
| Color                 | Black                                                               | Black                                                               |  |
| Dimensions            | 442 x 435 x 425mm                                                   | 620 x 685 x 425mm                                                   |  |
| EAN Code              | 4052792060195                                                       | 4052792060201                                                       |  |
|                       |                                                                     |                                                                     |  |