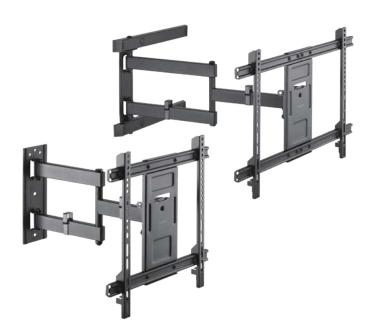

| Steel, Plastic, ABS                                                 |  |
| Color                 | Black                                                               | Black                                                               |  |
| Dimensions            | 442 x 435 x 425mm                                                   | 620 x 685 x 425mm                                                   |  |
| EAN Code              | 4052792060195                                                       | 4052792060201                                                       |  |
|                       |                                                                     |                                                                     |  |



## Full Motion TV Wall Mount

Art. No.: **BP0112** BP0113

#### **BP0112**



#### **BP0113**



### **Package Contents:**

- » 1 x TV Wall Mount
- » 1 x Screw Package
- » 1 x User Manual

### **Package Information:**

| Art-No. | <b>Packing Dimension</b> | <b>Packing Weight</b> | Carton Dimension  | Carton Q'ty | Carton Weight |
|---------|--------------------------|-----------------------|-------------------|-------------|---------------|
| BP0112  | 308 x 442 x 68mm         | 4.75kg                | 460 x 325 x 295mm | 4pcs        | 20.55kg       |
| BP0113  | 347 x 442 x 85mm         | 6.8kg                 | 455 x 360 x 190mm | 2pcs        | 14.65kg       |