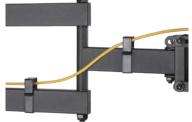

#### **Features:**

- » Sturdy steel frame construction; a maximum capacity of 50kg
- » Built-in level adjustment ensures perfect positioning

Cable management keeps everything organized.

Arm extension provides a wide range of viewing angles.