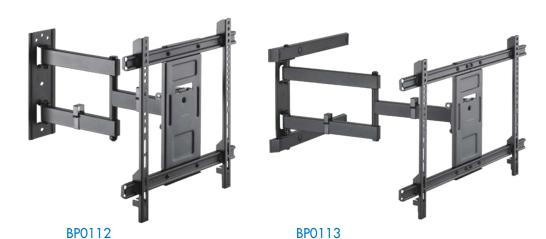

## Full Motion TV Wall Mount

Art. No.: **BP0112** BP0113

#### **BP0112**

#### **BP0113**