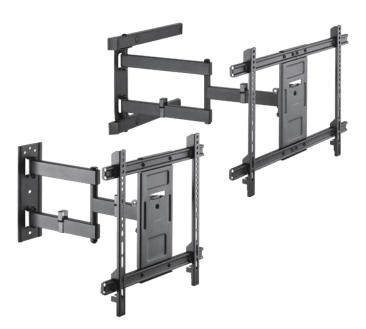

## Full Motion TV Wall Mount

Art. No.: **BP0112** BP0113







### Full Motion TV Wall Mount

Art. No.: **BP0112** BP0113

#### **Features:**

- » Sturdy steel frame construction; a maximum capacity of 50kg
- » Built-in level adjustment ensures perfect positioning





Cable management keeps everything organized.





Arm extension provides a wide range of viewing angles.





## Full Motion TV Wall Mount

Art. No.: **BP0112** BP0113

### **Specifications:**



| Screen Size           | 32"-70" flat/curved TVs                                             | 37"-80" flat/curved TVs                                             |  |
|-----------------------|---------------------------------------------------------------------|------------------------------------------------------------------