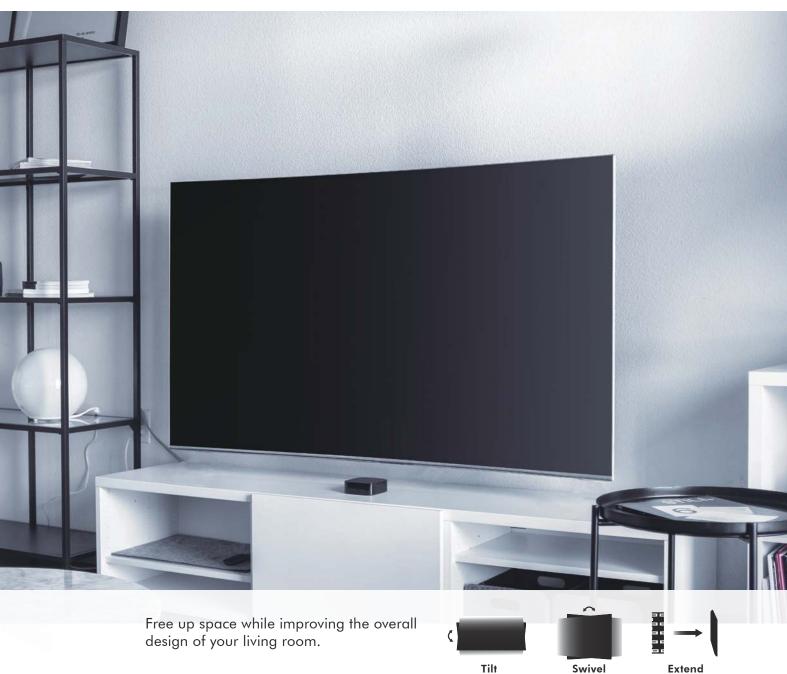

#### **Features:**

- » Sturdy steel frame construction; a maximum capacity of 50kg
- » Built-in level adjustment ensures perfect positioning

Cable management keeps everything organized.

Arm extension provides a wide range of viewing angles.