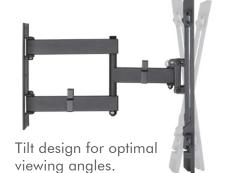

#### **Features:**

- » Sturdy steel frame construction; a maximum capacity of 50kg
- » Built-in level adjustment ensures perfect positioning

Cable management keeps everything organized.

Arm extension provides a wide range of viewing angles.