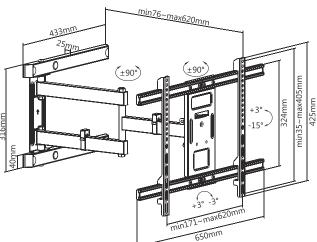

### **Specifications:**

| Screen Size           | 32"-70" flat/curved TVs                                             | 37"-80" flat/curved TVs                                             |  |
|-----------------------|---------------------------------------------------------------------|---------------------------------------------------------------------|--|
| Weight Capacity       | 50kg                                                                | 50kg                                                                |  |
| VESA Plate Compatible | 200x100, 200x200, 300x200,<br>300x300, 400x200, 400x300,<br>400x400 | 200x200, 300x200, 300x300,<br>400x200, 400x300, 400x400,<br>600x400 |  |
| Wall Clearance        | 78-442mm                                                            | 76-620mm                                                            |  |
| Tilt                  | -15°~3°                                                             | -15°~3°                                                             |  |
| Swivel                | -90°~90°                                                            | -90°~90°                                                            |  |
| Screen Level          | -3°~3°                                                              | -3°~3°                                                              |  |
| Materials             | Steel, Plastic, ABS                                                 | Steel, Plastic, ABS                                                 |  |
| Color                 | Black                                                               | Black                                                               |  |
| Dimensions            | 442 x 435 x 425mm                                                   | 620 x 685 x 425mm                                                   |  |
| EAN Code              | 4052792060195                                                       | 4052792060201                                                       |  |
|                       |                                                                     |                                                                     |  |

#### **BP0113**