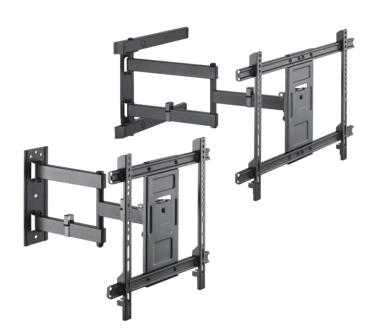

## Full Motion TV Wall Mount

Art. No.: **BP0112** BP0113







### Full Motion TV Wall Mount

Art. No.: **BP0112** BP0113

#### **Features:**

- » Sturdy steel frame construction; a maximum capacity of 50kg
- » Built-in level adjustment ensures perfect positioning





Cable management keeps everything organized.





Arm extension provides a wide range of viewing angles.





## Full Motion TV Wall Mount

Art. No.: **BP0112** BP0113

### **Specifications:**



| Screen Size           | 32"-70" flat/curved TVs                                             | 37"-80" flat/curved TVs                                             |  |
|-----------------------|---------------------------------------------------------------------|---------------------------------------------------------------------|--|
| Weight Capacity       | 50kg                                                                | 50kg                                                                |  |
| VESA Plate Compatible | 200x100, 200x200, 300x200,<br>300x300, 400x200, 400x300,<br>400x400 | 200x200, 300x200, 300x300,<br>400x200, 400x300, 400x400,<br>600x400 |  |
| Wall Clearance        | 78-442mm