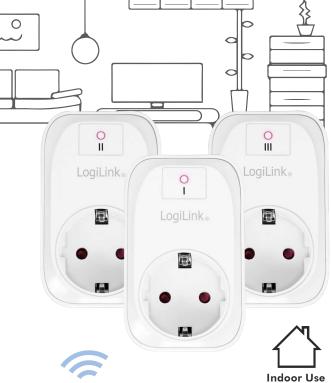

### Simply Plug-and-Play

Just plug it in and get started or synchronize the sockets according to your needs. No need for Wi-Fi connection, smartphone, or smarthome device.

### **Powerful Signal**

Strong RF signal works through doors and walls without interfering with other electronics. It can transmit as far as 30m transmission range.