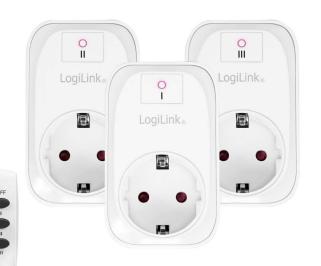

# Indoor Remote **Power Socket Set**

3 x Sockets & 1 x Remote Control

Art. No.: EC0007

Effortlessly light up a dark room, start a fan, turn off a bedside lamp with a convenient remote control. Perfect for indoor use.

### **Package Contents:**

- » 3 x Sockets
- » 1 x Remote Control
- » 1 x Button Cell CR2032
- » 1 x User Manual