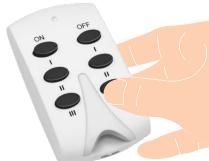

#### **Easy to Control**

Remotely turn your electrical appliances on and off. Ideal for most electrical appliances such as lights, heaters, fans and much more.

### **Package Contents:**

- » 3 x Sockets
- » 1 x Remote Control
- » 1 x Button Cell CR2032
- » 1 x User Manual