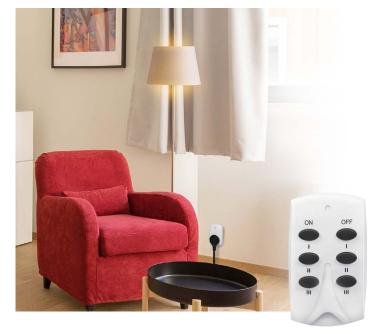

# Indoor Remote **Power Socket Set**

3 x Sockets & 1 x Remote Control

Art. No.: EC0007

Effortlessly light up a dark room, start a fan, turn off a bedside lamp with a convenient remote control. Perfect for indoor use.

### Simply Plug-and-Play

Just plug it in and get started or synchronize the sockets according to your needs. No need for Wi-Fi connection, smartphone, or smarthome device.

### **Powerful Signal**

Strong RF signal works through doors and walls without interfering with other electronics. It can transmit as far as 30m transmission range.

#### **Easy to Control**

Remotely turn your electrical appliances on and off. Ideal for most electrical appliances such as lights, heaters, fans and much more.