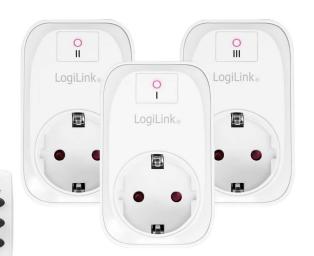

# Indoor Remote **Power Socket Set**

3 x Sockets & 1 x Remote Control

Art. No.: EC0007

Effortlessly light up a dark room, start a fan, turn off a bedside lamp with a convenient remote control. Perfect for indoor use.

# Indoor Remote **Power Socket Set**

3 x Sockets & 1 x Remote Control

Art. No.: EC0007

### **Package Contents:**

- » 3 x Sockets
- » 1 x Remote Control
- » 1 x Button Cell CR2032
- » 1 x User Manual